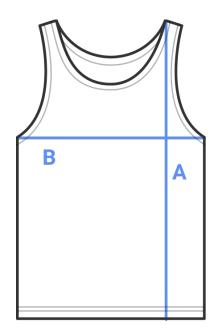

#### A) Length

Place the end of a measuring tape beside the collar at the top of the shirt (high point shoulder). Pull the tape to the bottom of the shirt.

## B) Half Chest

Measure it from left to right across the chest, about 2cm below the arms.